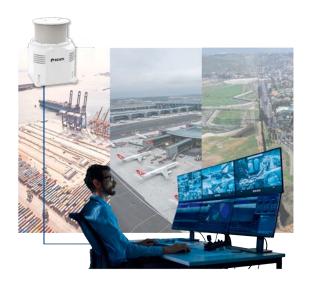

# 360° vision of large areas without blind spots

ThermalScan cameras are capable of detecting, recognizing and tracking an unlimited number of targets (people, vehicles, etc.) automatically, over long distances even in the most adverse weather conditions and in total darkness, providing high resolution images.

These cameras cover areas several kilometers away without leaving blind spots thanks to their high-speed rotation and the use of advanced optical image stabilization technology.

They are ideal for the total protection of very large and irregular perimeter areas such as harbors and airports, natural land and maritime areas, as their installation minimizes costs and simplifies the installation and operation of the cameras installation minimizes costs and simplifies the installation and maintenance of the system compared to other conventional cameras.

# Compatibility with other cameras for total protection

To protect the areas closest to the premises to be protected, the ThermalScan cameras can be associated with SCATI EYE PTZ Domes, with images already in the visible spectrum, which will automatically position themselves at those points where the intrusion is detected, with the aim of being able to identify the object or person that generated the alert.