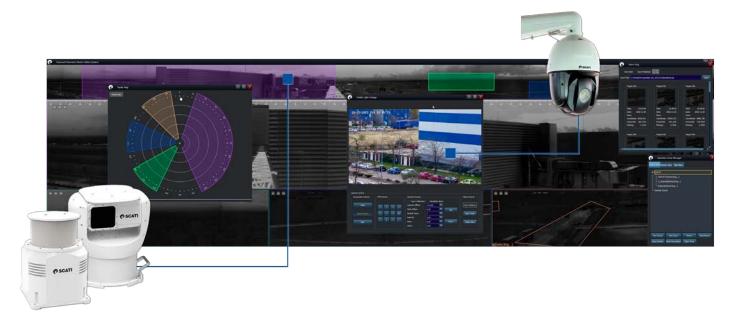

# Compatibility with other cameras for total protection

To protect the areas closest to the premises to be protected, the ThermalScan cameras can be associated with SCATI EYE PTZ Domes, with images already in the visible spectrum, which will automatically position themselves at those points where the intrusion is detected, with the aim of being able to identify the object or person that generated the alert.

The system allows several warning zones to be configured in the area to be protected, providing total protection.